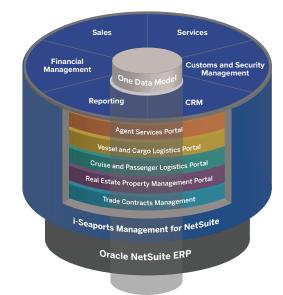

## **Built Natively inside NetSuite**

Vessel and Cargo Logistics Portal for NetSuite is 100% natively integrated within NetSuite so that all activity is handled in real-time and with complete 360° visibility. Using this application feels like "you have never left NetSuite" – it's a seamless experience.